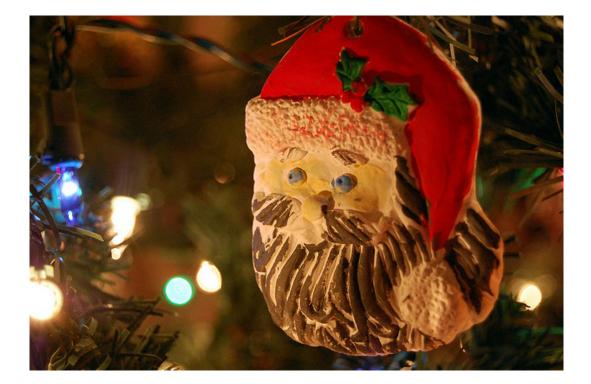

## **Porcelain Santa**

Someone must have tossed it from a car and onto the sidewalk, here, where the bus comes the woman who works at Woolworth's slips a chip of beard into her purse but God knows why they did it.

Maybe the last mailbox was filled with Belgium blocks, or reinforced in a way that made the bat swing back and shatter their rear window, so they found something else to destroy.

Or a husband, whose mother *just* loved it, never returned from his business in Guam. Imagine that mock Statue of Liberty, surrounded by palm trees on the postcard.

Or some poor drunk just lifted it from the bar, as if it were a *Guinness* glass or a coaster, and, somehow, in the middle of *White Christmas,* just couldn't bear the burden of bringing it home.

(function(i,s,o,g,r,a,m){i['GoogleAnalyticsObject']=r;i[r]=i[r]||function(){ (i[r].q=i[r].q||[]).push(arguments)},i[r].l=1\*new Date();a=s.createElement(o), m=s.getElementsByTagName(o)[0];a.async=1;a.src=g;m.parentNode.insertBefore(a,m) })(window,document,'script','https://www.googlege 1 of 2 analytics.com/analytics.js','ga'); ga('create', 'UA-18260536-1', 'auto'); ga('send', 'pageview');

## **Art Information**

• "Weatherworn Santa [3]" © Steve Snodgrass; Creative Commons license.

Jim Robinson is a doctoral student in systematic theology at Fordham University. His primary interests are ecotheology, religious pluralism, and religion and literature. He received his MTS from Harvard Divinity School in 2013 and his BA from Drew University in 2011. His poems have appeared in *Word Riot, Metazen,* and *The Wick.* 